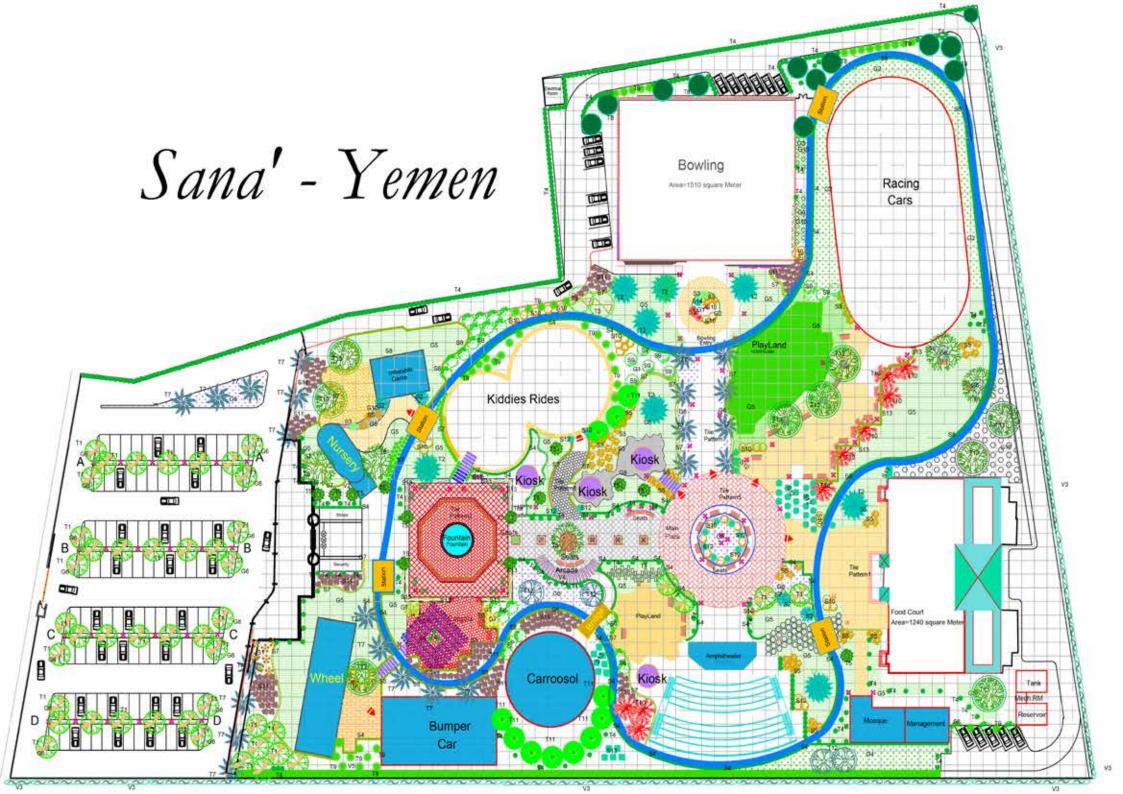

## Al Manal Tourism Complex (VIP Club, Food courts, Gardens & Luna Park)

The design aims to establish a unique and cohesive landscape character for the Regional Commercial/Mixed-Use District. This will be achieved by creating visually harmonious elements, establishing pedestrian connections, and incorporating functional spaces that span across various districts and streetscapes.

DAJANI AGRIBUSINESS

LANDSCAPE ARCHITEC

& FRUITTREESEXP

All landscape elements were intentionally incorporated not as individual performers, but rather as contributors to a harmonious symphony of utility, functionality, and relaxation. They work in full synchronization with the amenities and architecture, creating a vibrant and cohesive environment.

Location: Sana'a, Yemen

Scope of work: Hard, Soft Landscape, Irrigation systems & Lighting systems design, Consultancy, & Supervision

BUA: 45,000.00 m2

Jordan is blessed with a pleasant weather cycle. In general, dry summers & temperate winters facilitate many unique natural resources that can be developed and utilized in the landscape industry.