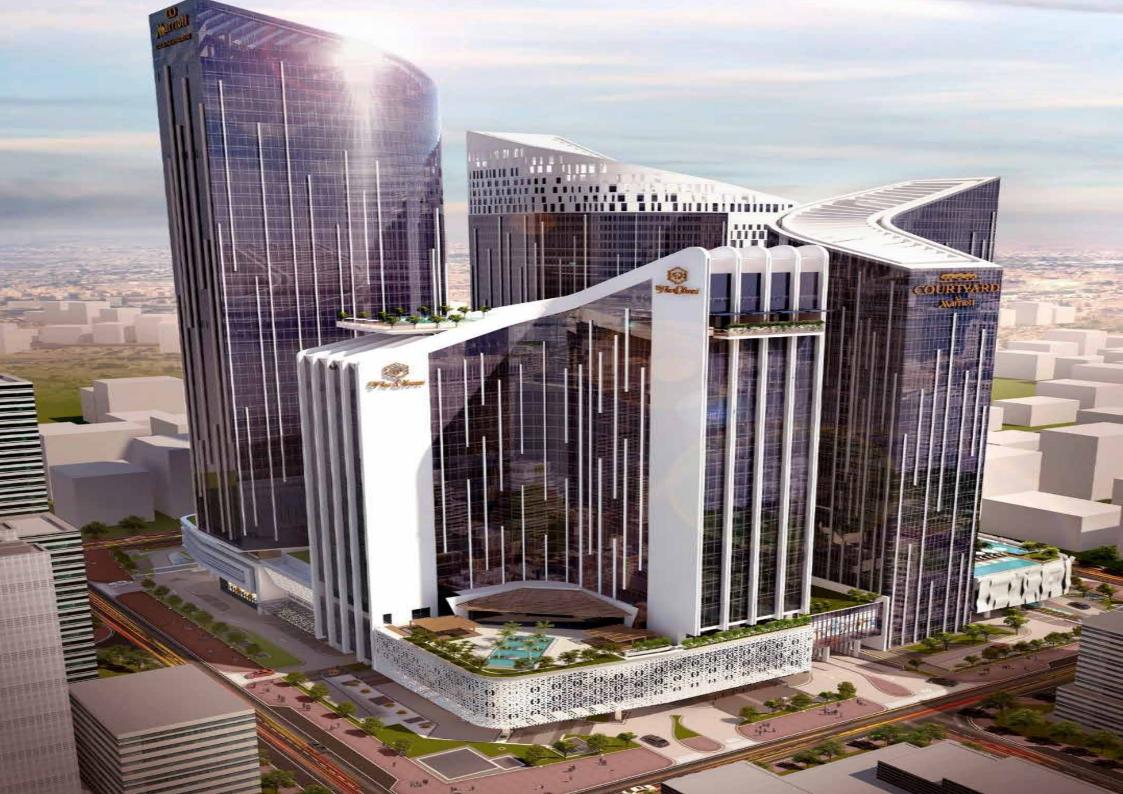

### **Mozoon Towers**

Mozoon Towers is a four-tower complex under development on a plot land of 29,395 m2, with a total construction area of 435,503 m2. Hotel rooms and Apartments of 1,797 unit and 2,252 car parks, detailed as follows:

-Tower "A" – Hotel and Hotel Apartments (5B+G+25) – Operated by Oberoi Hotels and Resorts under Brand name "The Oberoi – Doha".

-Tower "B" – Hotel (5B+G+32) – Operated by Marriott International under Brand names "Renaissance Hotel" and "Courtyard Hotel".

-Tower "C" – Hotel Apartments (5B+G+37)– Operated by Retaj Hotels & Hospitality under Brand name "Retaj Suites and Residence".

-Tower "D" – Hotel Apartments (5B+G+45) – Operated by Marriott International under Brand names "Marriott Executive Apartments" and "Marriott Residence Inn".

Location: Doha, Qatar

Scope of work: BIM Moudling For all system by MORIA Consulting Engineers JV

BUA: 435,503.00 m2