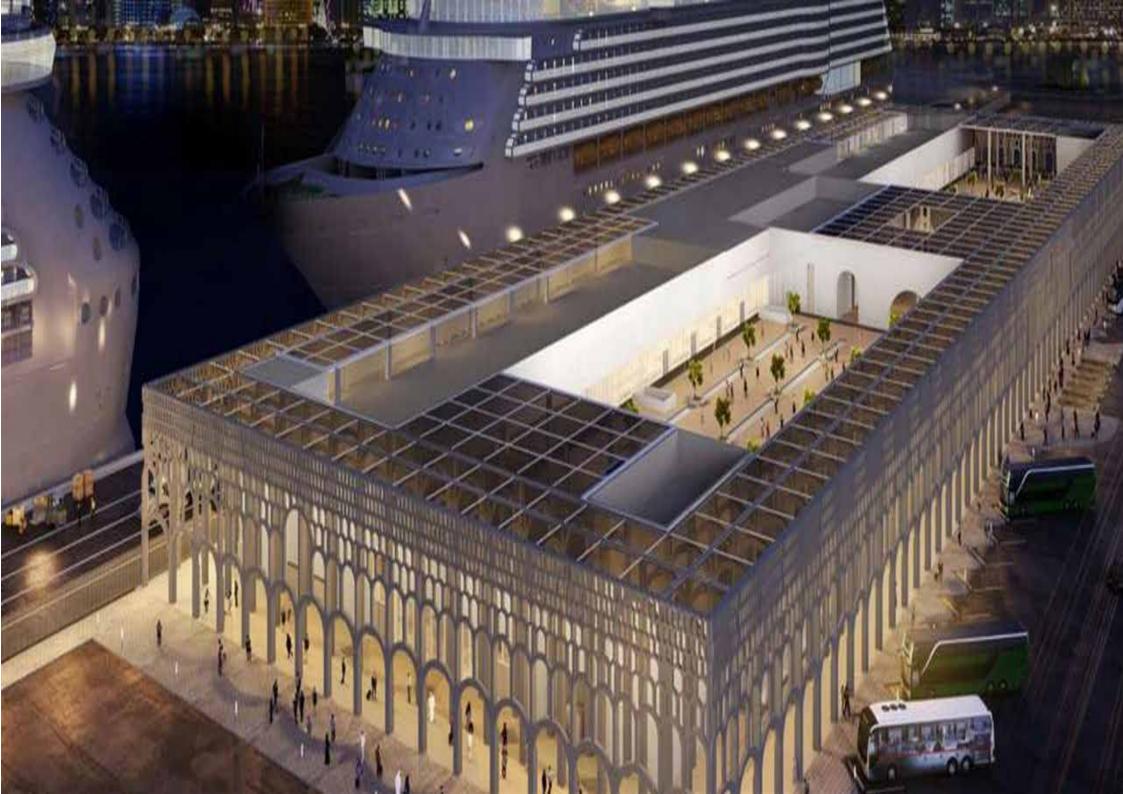

### **Grand Terminal Port Project**

The Grand Terminal is a two-story rectangular building consisting of two twin terminals situated across two levels. The construction of the terminal will be carried out in two phases. During the first phase, the twin terminals, a city gallery, an aquarium, and parking facilities will be completed. The second phase will encompass the remaining facilities, including the proposed panoramic restaurant and the proposed botanical garden.

Location: Doha, Qatar

Scope of work: BIM Moudling For all system by MORIA Consulting Engineers JV

BUA: 25,000.00 m2