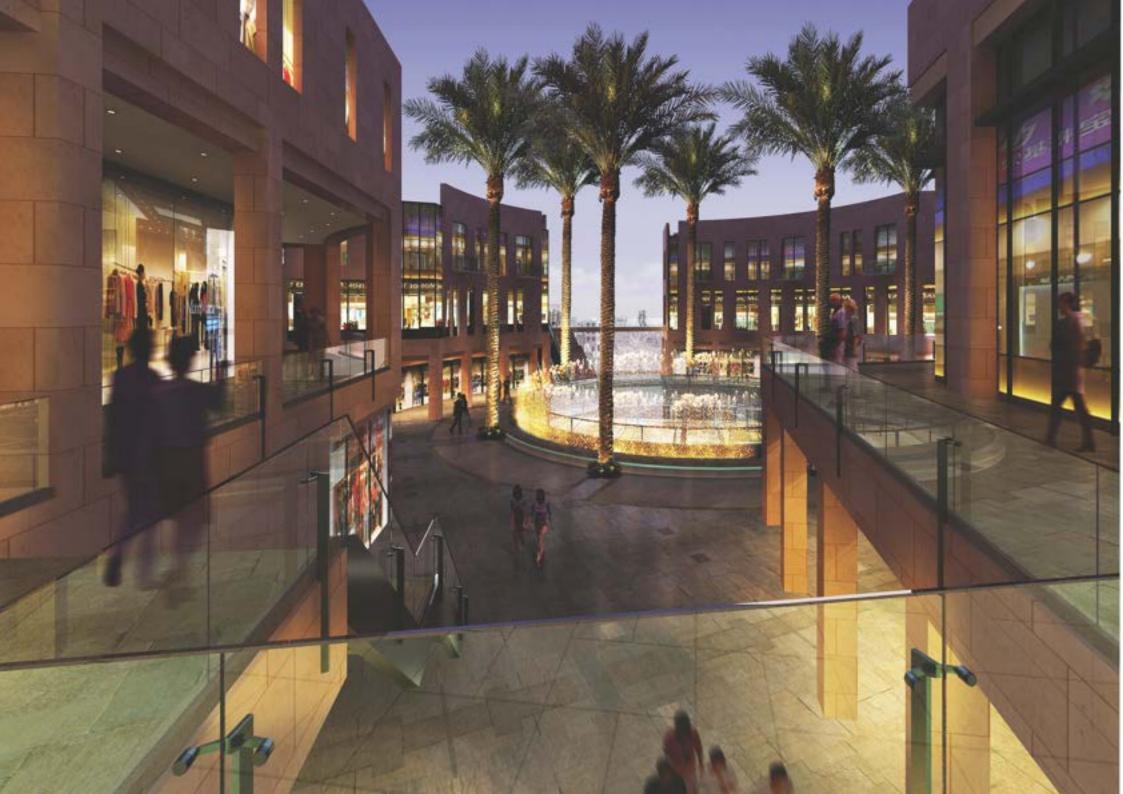

#### Al Tajamouat for Touristic Projects Co. Plc / Taj Mall

The design of the Mall aimed to create comfortable microclimates that enhance visual appeal and provide a relaxing environment, juxtaposed with the business-centric atmosphere. The incorporation of green elements, such as trees, plants, shrubs, and water features in the open spaces of the mall garnered the highest preference.

Location: Amman, Jordan

Scope of work: Soft Landscape, Irrigation & Lighting - Design, Installation, Garden Care & Plantscaping.

BUA: 150,000.00 m2