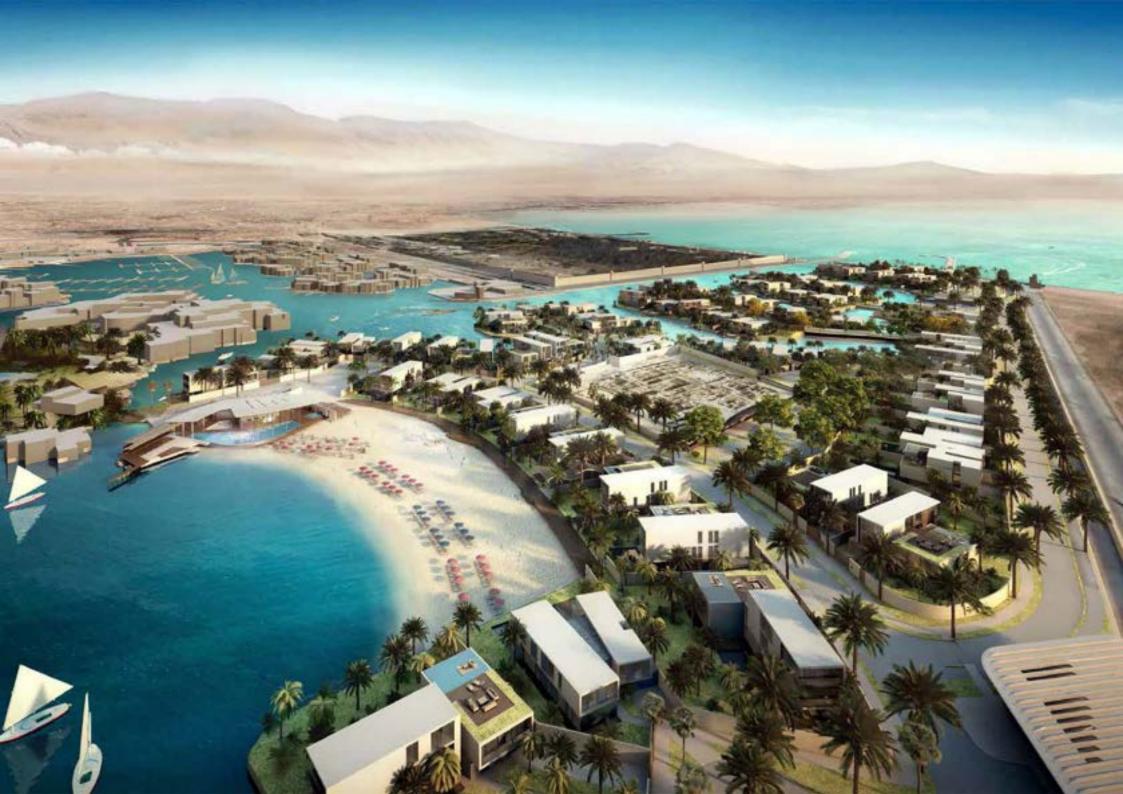

#### Ayla Oasis

Ayla Oasis is uniquely positioned on the shoreline of Aqaba as an inspirational waterfront development, passionately sculpted out of the coast of Aqaba and the Red Sea, providing an additional 17 kilometers of waterfront living in a private community covering an area of 4.3 million sqm. The development's construction commenced in 2008 and will be carried out in various phases.

Ayla Oasis is centered around captivating turquoise manmade lagoons, encompassed by residential and retail developments. The project encountered challenges related to soil, water, plant selection, and climatic conditions, which necessitated a meticulous understanding of agriculture to ensure its ongoing progress and growth.

Location: Aqaba, Jordan

Scope of work: 1. Soft Landscape full site Assessment 2. Irrigation system design in two islands

BUA: 4,319,245.560 m2