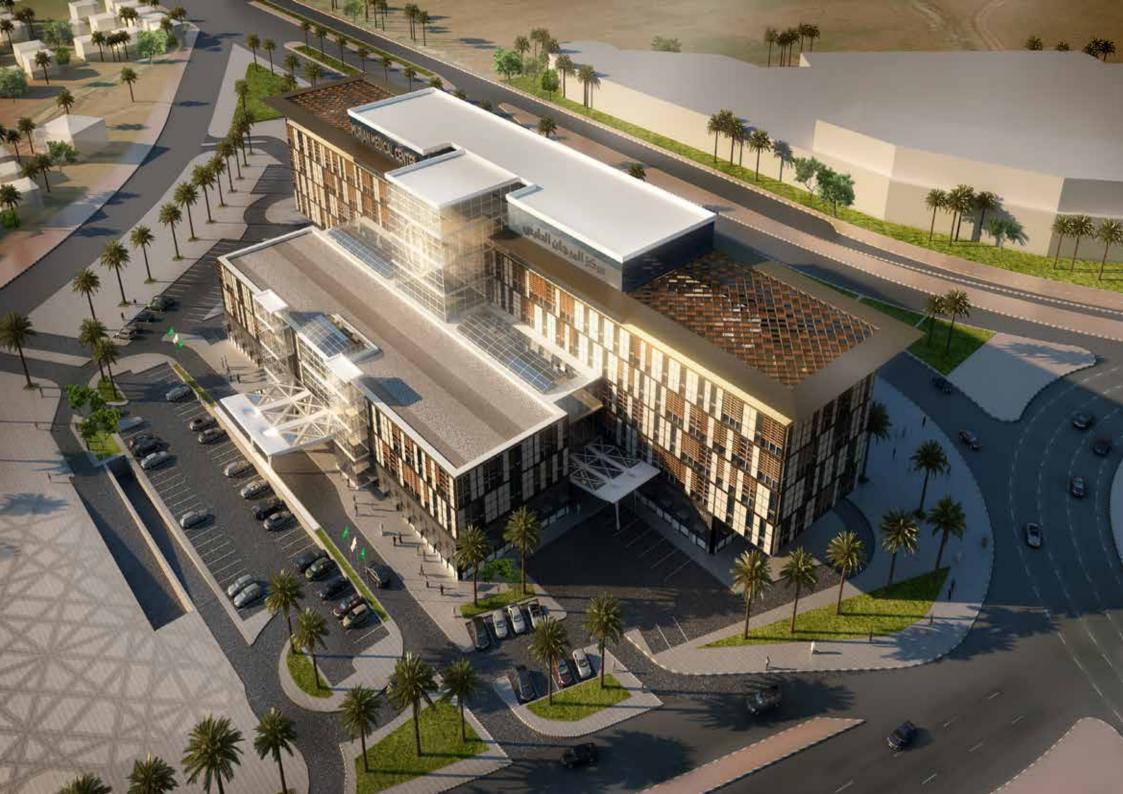

#### Al-Murjan 200 Bed Hospital on Kings Road

Al-Murjan Hospital aims to be a well-functioning general hospital offering high-quality healthcare services, with a capacity of 200 beds. Additionally, it embraces an innovative design philosophy that prioritizes an environment conducive to coordinated clinician care, and is achieved through the integration of appropriate and advanced technology.

DAJANI AGRIBUSINESS

LANDSCAPE ARCHITEC

& FRUIT TR EES EXPER

Location: Jeddah, Saudi Arabia

Scope of work: Hard, Soft Landscape, Irrigation systems & Lighting systems design

BUA: 100,000.00 m2

The 60 mosques, within the "Improvement of traffic safety and mosques development project" (Phase II) in Riyadh