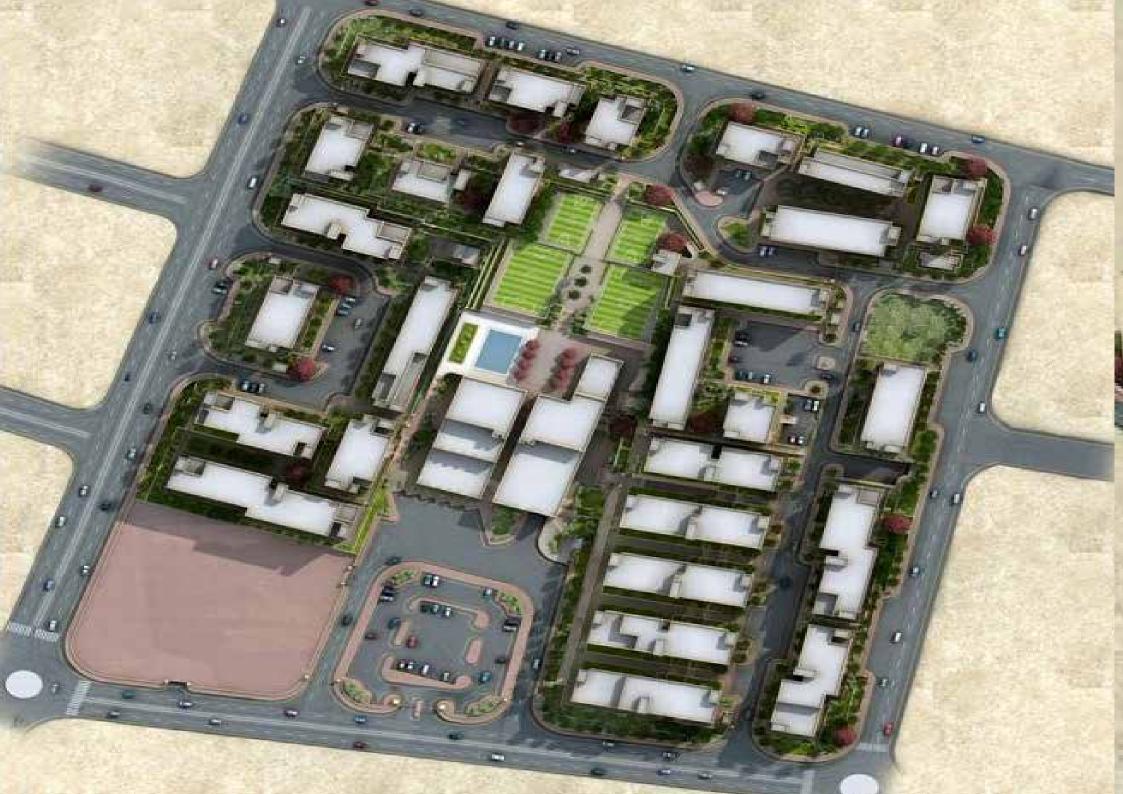

#### Al-Murjan 200 Bed Hospital on Kings Road

Al-Murjan Hospital aims to be a well-functioning general hospital offering high-quality healthcare services, with a capacity of 200 beds. Additionally, it embraces an innovative design philosophy that prioritizes an environment conducive to coordinated clinician care, and is achieved through the integration of appropriate and advanced technology.

DAJANI AGRIBUSINESS

LANDSCAPE ARCHITEC

& FRUIT TR EES EXPER

Location: Jeddah, Saudi Arabia

Scope of work: Hard, Soft Landscape, Irrigation systems & Lighting systems design

BUA: 100,000.00 m2

The 60 mosques, within the "Improvement of traffic safety and mosques development project" (Phase II) in Riyadh