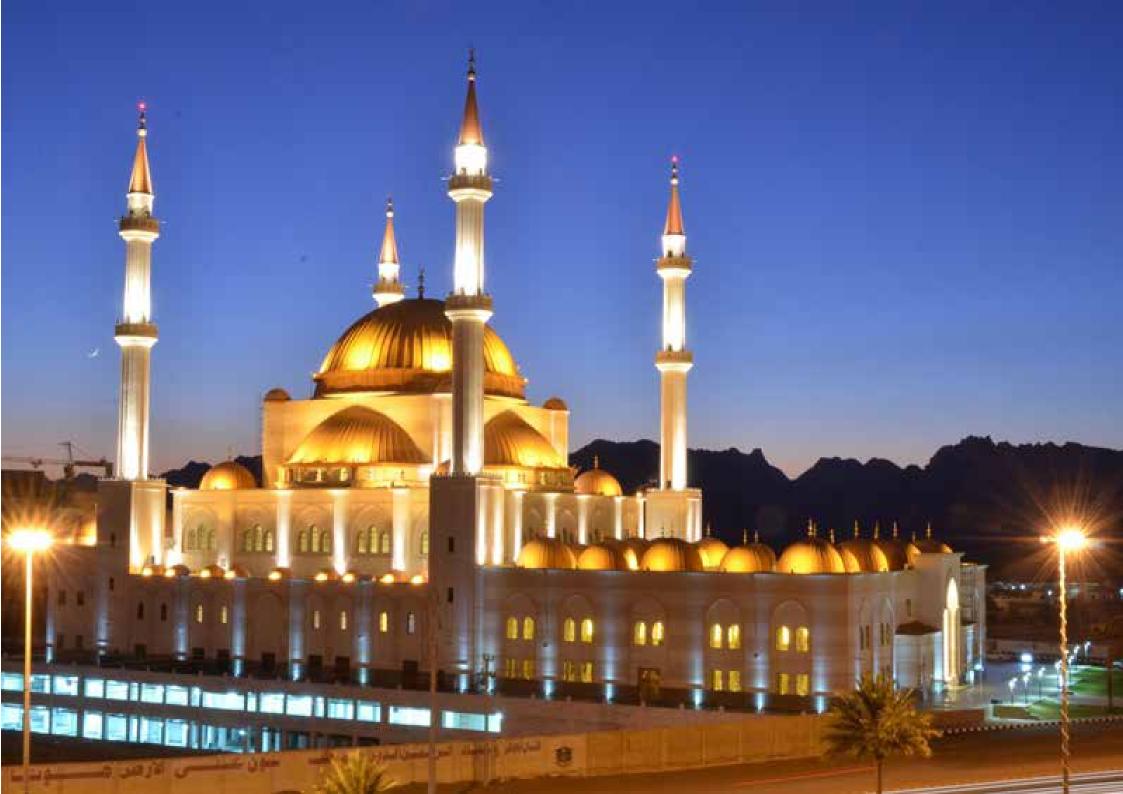

DAJANI AGRIBUSINESS

LANDSCAPE ARCHITEC

& FRUIT TR EES EXPER

Location: Jeddah, Saudi Arabia

Scope of work: Hard, Soft Landscape, Irrigation systems & Lighting systems design

BUA: 100,000.00 m2

The 60 mosques, within the "Improvement of traffic safety and mosques development project" (Phase II) in Riyadh

Everything is interconnected in Islamic culture, and the designs adopted for this project reflect this philosophy. The mosque's site and spaces were thoroughly evaluated, considering perceptions, user preferences, safety enhancements, and the smooth flow of pedestrians and vehicles. Rajhi Mosque and King Khaled Mosque were chosen as exemplary illustrations that effectively embody both the hard and soft elements of this approach.

Location: Riyadh, Saudi Arabia

Scope of work: Hard, Soft Landscape, Irrigation systems & Lighting systems design

BUA: