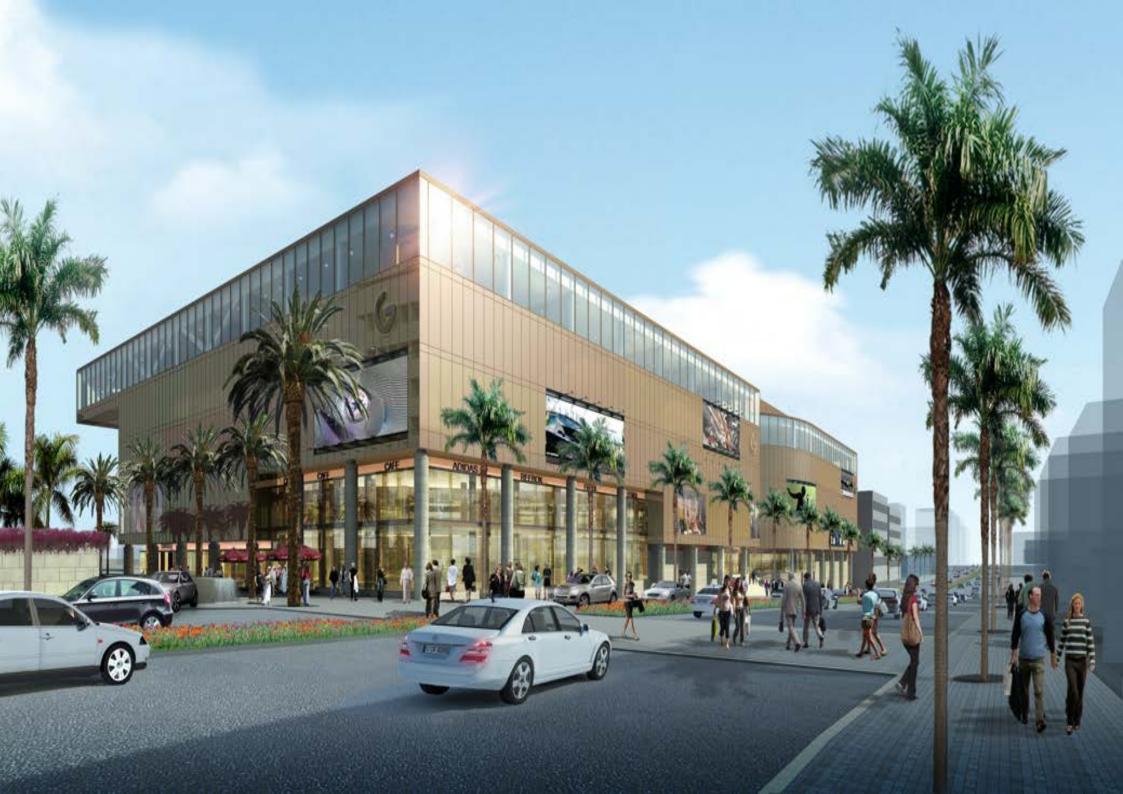

#### Al Tajamouat for Touristic Projects Co. Plc / Taj Mall

The design of the Mall aimed to create comfortable microclimates that enhance visual appeal and provide a relaxing environment, juxtaposed with the business-centric atmosphere. The incorporation of green elements, such as trees, plants, shrubs, and water features in the open spaces of the mall garnered the highest preference.

Location: Amman, Jordan

Scope of work: Soft Landscape, Irrigation & Lighting - Design, Installation, Garden Care & Plantscaping.

BUA: 150,000.00 m2