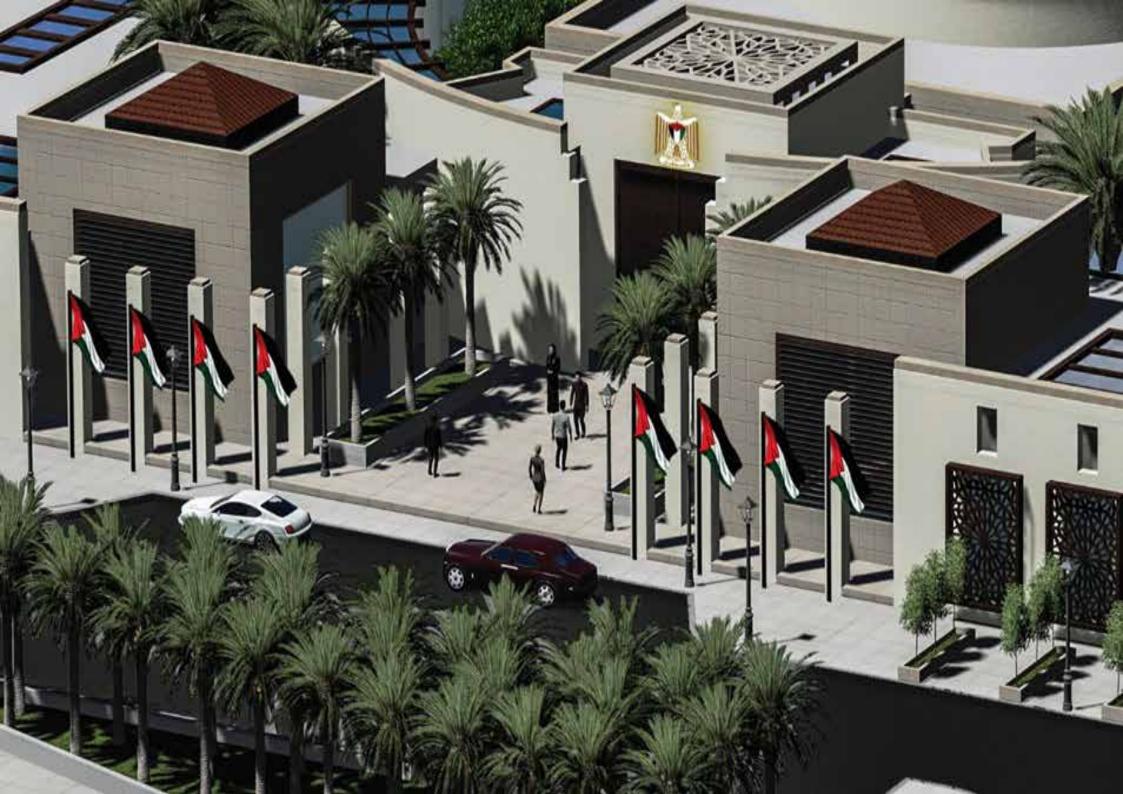

#### Palestinian Embassy and the Palestinian Ambassador Residence in Khartoum

The Palestinian Embassy in Khartoum, Sudan, will serve as a significant symbol of the Palestinian government. The landscape design draws inspiration from traditional Palestinian architecture, incorporating elements like arches, cornices, and courtyards. The goal is to blend the essence and cultures of both countries, creating a harmonious representation.

DAJANI AGRIBUSINESS

LANDSCAPE ARCHITE

& FRUITTREESEXP

The design aims to establish a revitalizing and welcoming atmosphere that contributes to modifying the microclimate of the site. The strategic selection of trees, shrubs, vines, and ground covers creates a subtropical ambiance, immersing the area in a soothing and carefully curated natural environment.

Location: Khartoum, Sudan

Scope of work: Hard, Soft Landscape, Irrigation systems & Lighting systems design

BUA: 22,750.00 m2