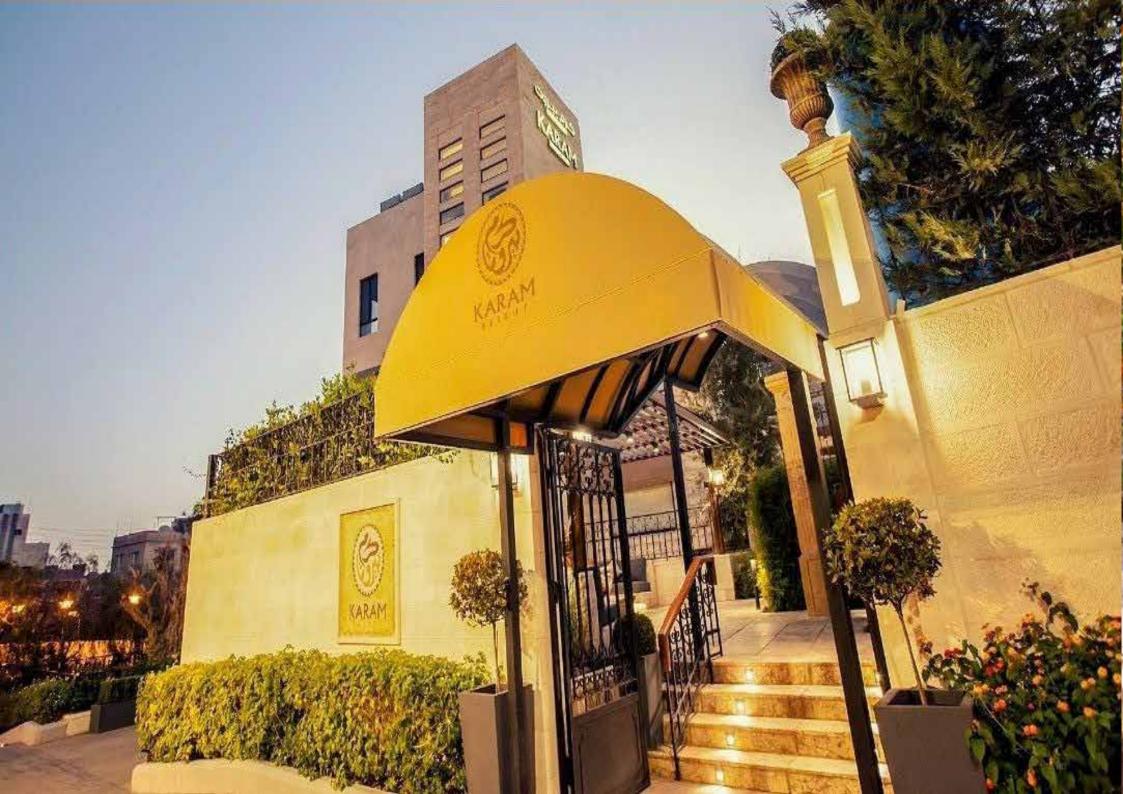

#### Karam Beirut Restaurant

The design presented a challenge in seamlessly integrating an outdoor dining area with a grand natural garden space, while respecting the culturally protected architectural facades of the building. The goal was to create a natural yet well-organized oasis that captivates the senses and provides a distinctive 5-star experience.

The project was influenced by the convergence of various fields, including architecture, sustainability, botany, and agronomy, intertwining these sciences to shape its overall design.

Location: Amman, Jordan

Scope of work: Hard, Soft Landscape, Irrigation systems & Lighting systems design.

BUA: 2,100.00 m2