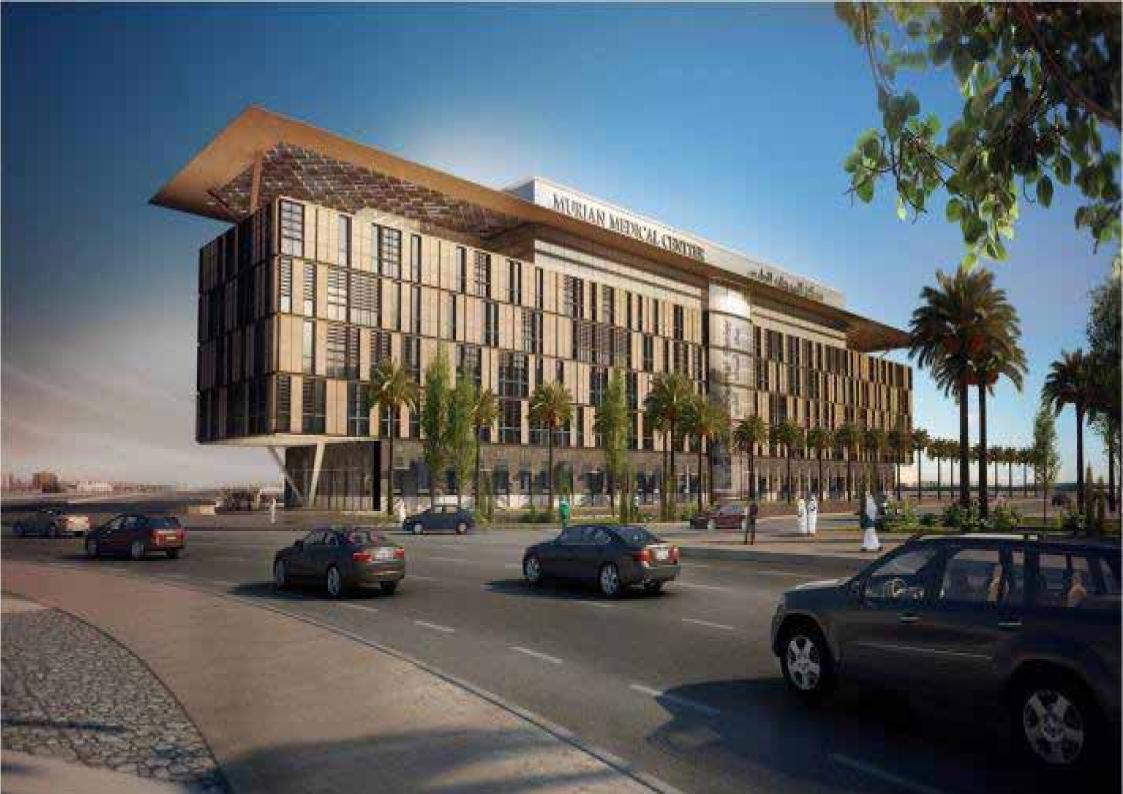

#### Al-Murjan 200 Bed Hospital on Kings Road

Al-Murjan Hospital aims to be a well-functioning general hospital offering high-quality healthcare services, with a capacity of 200 beds. Additionally, it embraces an innovative design philosophy that prioritizes an environment conducive to coordinated clinician care, and is achieved through the integration of appropriate and advanced technology.

Location: Jeddah, Saudi Arabia

Scope of work: Hard, Soft Landscape, Irrigation systems & Lighting systems design

BUA: 100,000.00 m2

The 60 mosques, within the "Improvement of traffic safety and mosques development project" (Phase II) in Riyadh