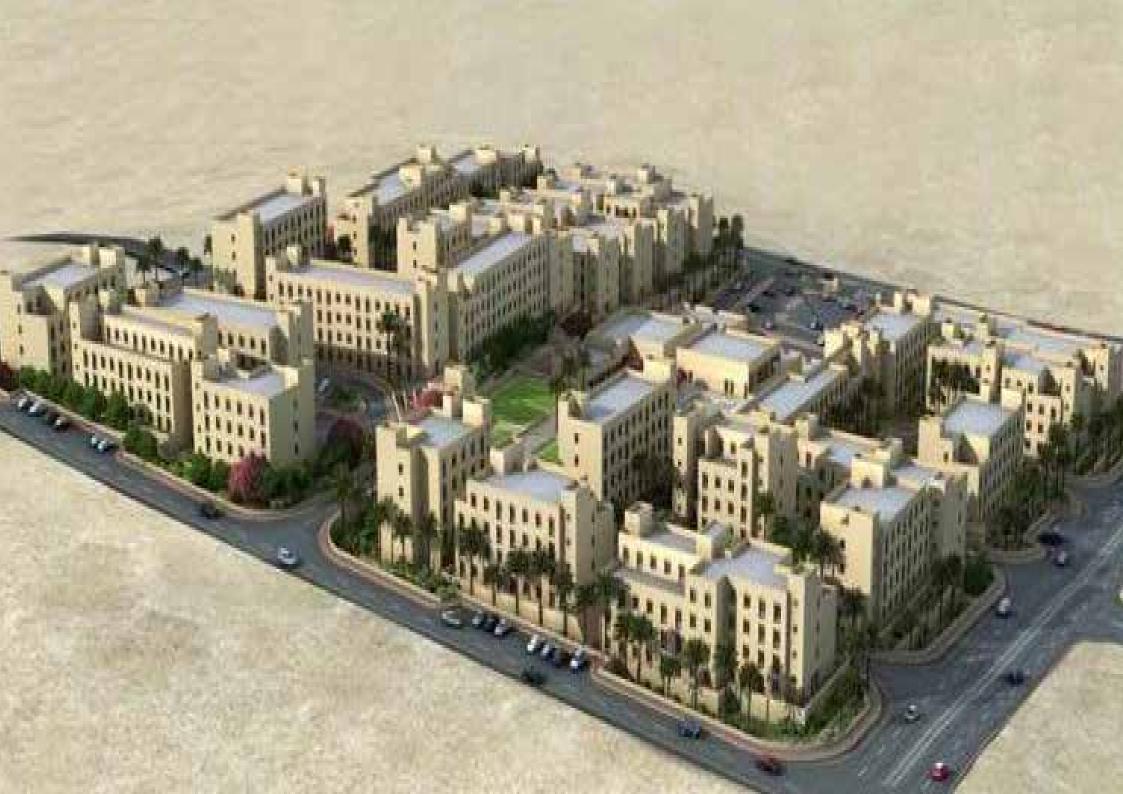

Location: Amman, Jordan

Scope of work: Soft Landscape Implementation Package. Contracting, Garden Care & Plantscaping.

BUA: 9,095.00 m2

Al Tajamouat for Touristic Projects Co. Plc / Taj Mall

The design of the Mall aimed to create comfortable microclimates that enhance visual appeal and provide a relaxing environment, juxtaposed with the business-centric atmosphere. The incorporation of green elements, such as trees, plants, shrubs, and water features in the open spaces of the mall garnered the highest preference.

Location: Amman, Jordan

Scope of work: Soft Landscape, Irrigation & Lighting - Design, Installation, Garden Care & Plantscaping.

BUA: 150,000.00 m2