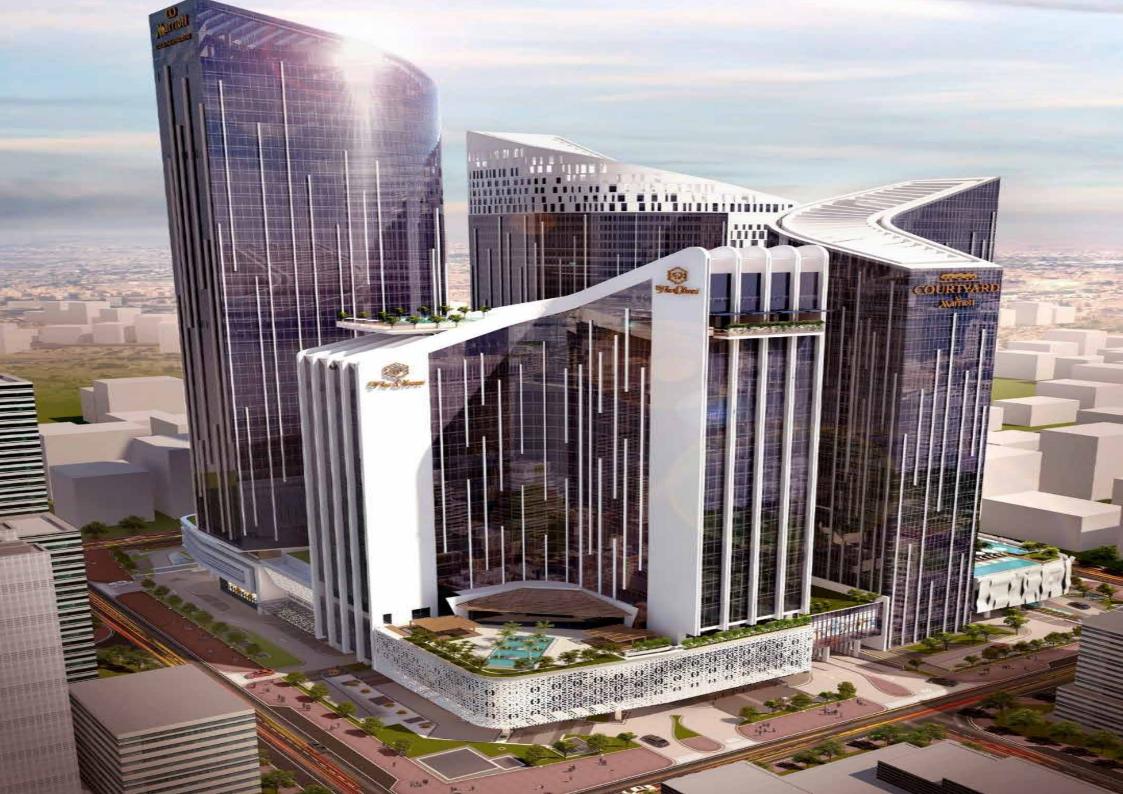

#### **Mozoon Towers**

Mozoon Towers is a four-tower complex under development on a plot land of 29,395 m2, with a total construction area of 435,503 m2. Hotel rooms and Apartments of 1,797 unit and 2,252 car parks, detailed as follows:

-Tower "A" – Hotel and Hotel Apartments (5B+G+25) – Operated by Oberoi Hotels and Resorts under Brand name "The Oberoi – Doha".

-Tower "B" – Hotel (5B+G+32) – Operated by Marriott International under Brand names "Renaissance Hotel" and "Courtyard Hotel".

-Tower "C" – Hotel Apartments (5B+G+37)– Operated by Retaj Hotels & Hospitality under Brand name "Retaj Suites and Residence".

-Tower "D" – Hotel Apartments (5B+G+45) – Operated by Marriott International under Brand names "Marriott Executive Apartments" and "Marriott Residence Inn".

Location: Doha, Qatar

Scope of work: BIM Moudling For all system by MORIA Consulting Engineers JV

BUA: 435,503.00 m2