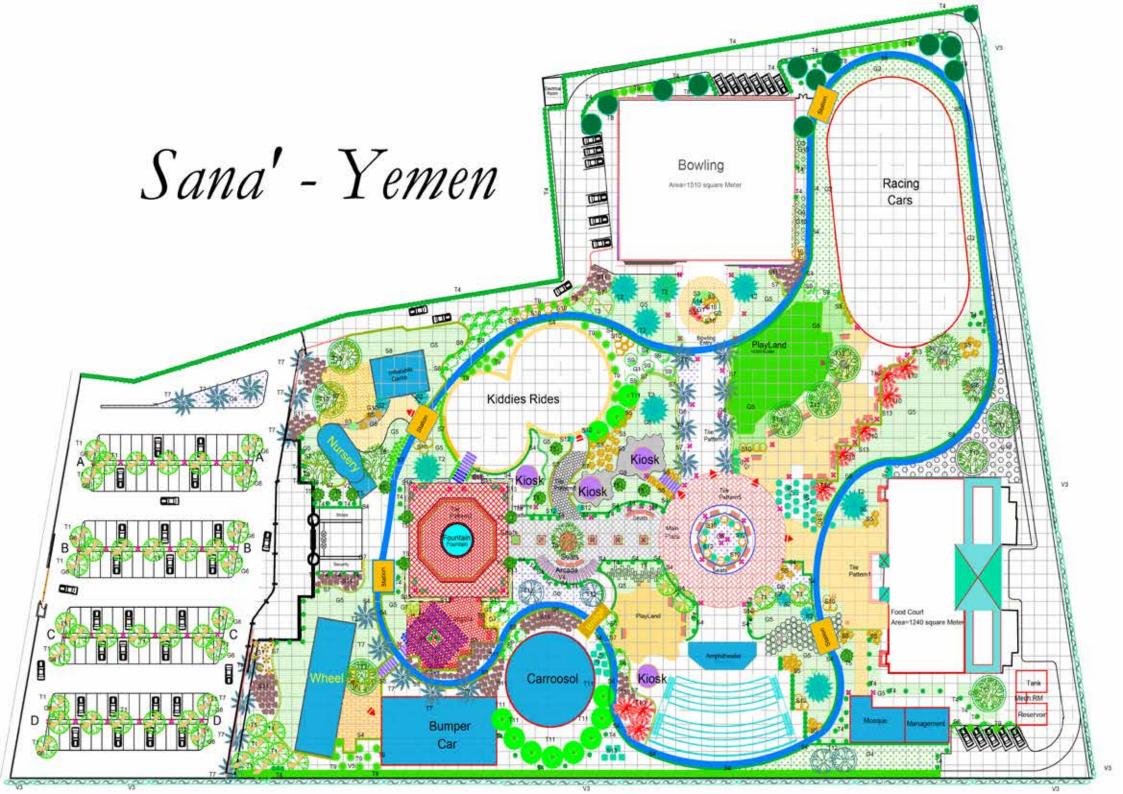

The design aims to establish a unique and cohesive landscape character for the Regional Commercial/Mixed-Use District. This will be achieved by creating visually harmonious elements, establishing pedestrian connections, and incorporating functional spaces that span across various districts and streetscapes.

All landscape elements were intentionally incorporated not as individual performers, but rather as contributors to a harmonious symphony of utility, functionality, and relaxation. They work in full synchronization with the amenities and architecture, creating a vibrant and cohesive environment.

Location: Sana'a, Yemen

Scope of work: Hard, Soft Landscape, Irrigation systems & Lighting systems design, Consultancy, & Supervision

BUA: 45,000.00 m2

Jordan is blessed with a pleasant weather cycle. In general, dry summers & temperate winters facilitate many unique natural resources that can be developed and utilized in the landscape industry.