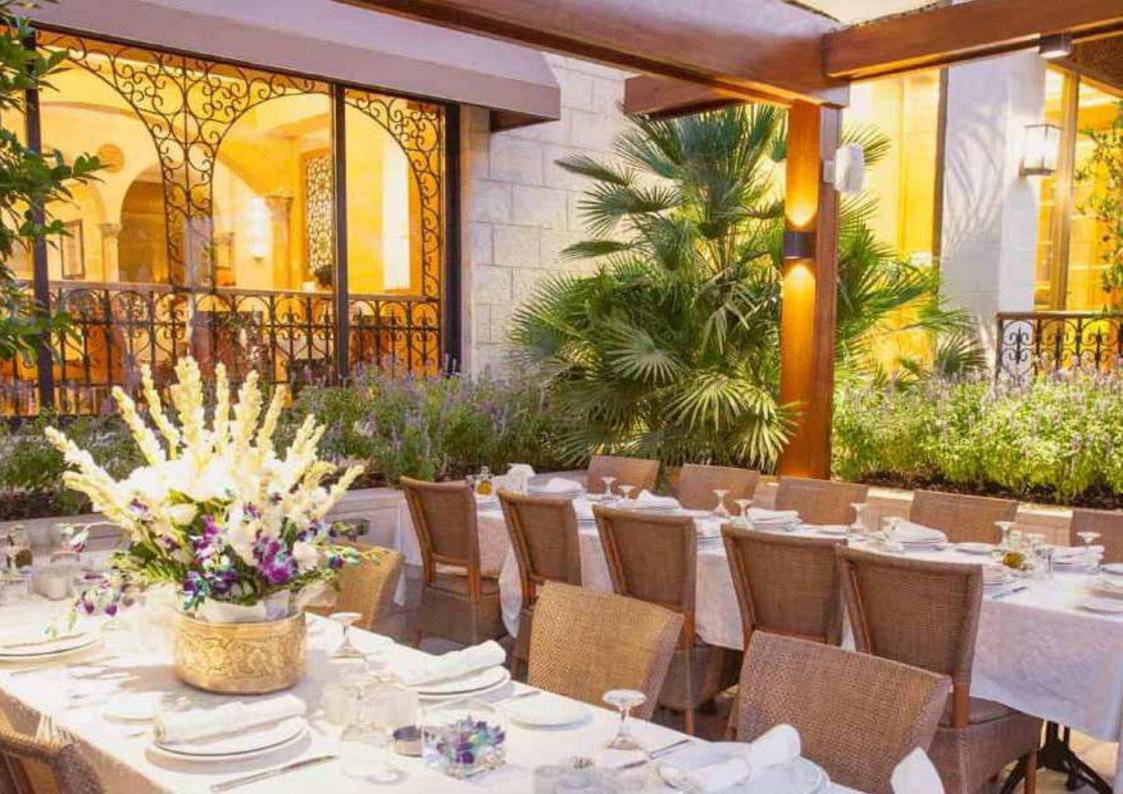

#### Karam Beirut Restaurant

The design presented a challenge in seamlessly integrating an outdoor dining area with a grand natural garden space, while respecting the culturally protected architectural facades of the building. The goal was to create a natural yet well-organized oasis that captivates the senses and provides a distinctive 5-star experience.

The project was influenced by the convergence of various fields, including architecture, sustainability, botany, and agronomy, intertwining these sciences to shape its overall design.

Location: Amman, Jordan

Scope of work: Hard, Soft Landscape, Irrigation systems & Lighting systems design.

BUA: 2,100.00 m2