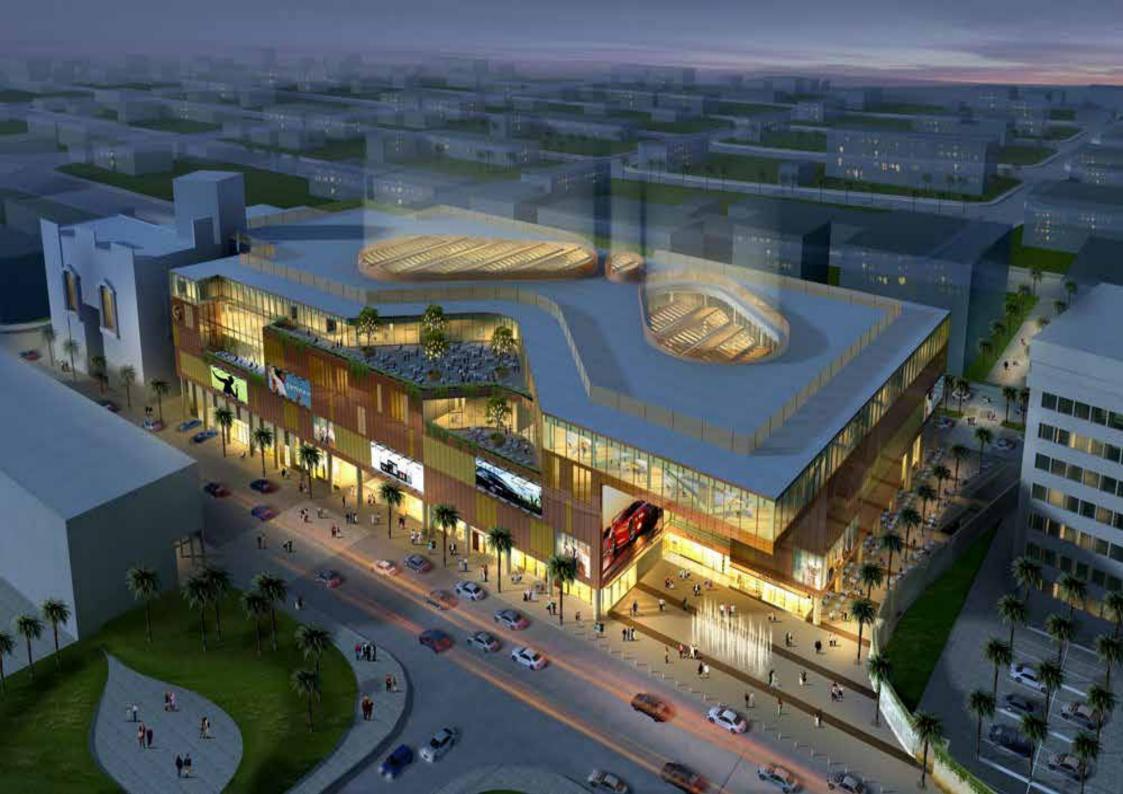

Location: Amman, Jordan

Scope of work: Soft Landscape Implementation Package. Contracting, Garden Care & Plantscaping.

BUA: 9,095.00 m2

Al Tajamouat for Touristic Projects Co. Plc / Taj Mall

The design of the Mall aimed to create comfortable microclimates that enhance visual appeal and provide a relaxing environment, juxtaposed with the business-centric atmosphere. The incorporation of green elements, such as trees, plants, shrubs, and water features in the open spaces of the mall garnered the highest preference.

Location: Amman, Jordan

Scope of work: Soft Landscape, Irrigation & Lighting - Design, Installation, Garden Care & Plantscaping.

BUA: 150,000.00 m2