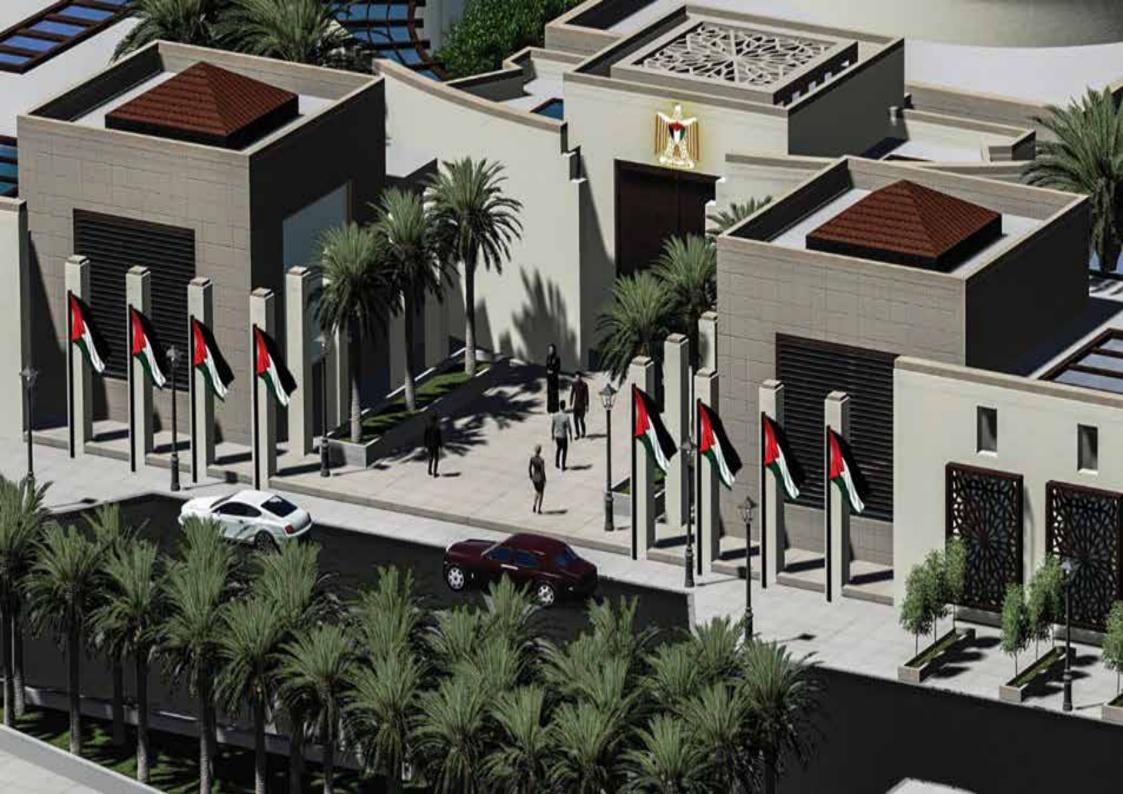

#### Palestinian Embassy and the Palestinian Ambassador Residence in Khartoum

The Palestinian Embassy in Khartoum, Sudan, will serve as a significant symbol of the Palestinian government. The landscape design draws inspiration from traditional Palestinian architecture, incorporating elements like arches, cornices, and courtyards. The goal is to blend the essence and cultures of both countries, creating a harmonious representation.

The design aims to establish a revitalizing and welcoming atmosphere that contributes to modifying the microclimate of the site. The strategic selection of trees, shrubs, vines, and ground covers creates a subtropical ambiance, immersing the area in a soothing and carefully curated natural environment.

Location: Khartoum, Sudan

Scope of work: Hard, Soft Landscape, Irrigation systems &

Lighting systems design

BUA: 22,750.00 m2