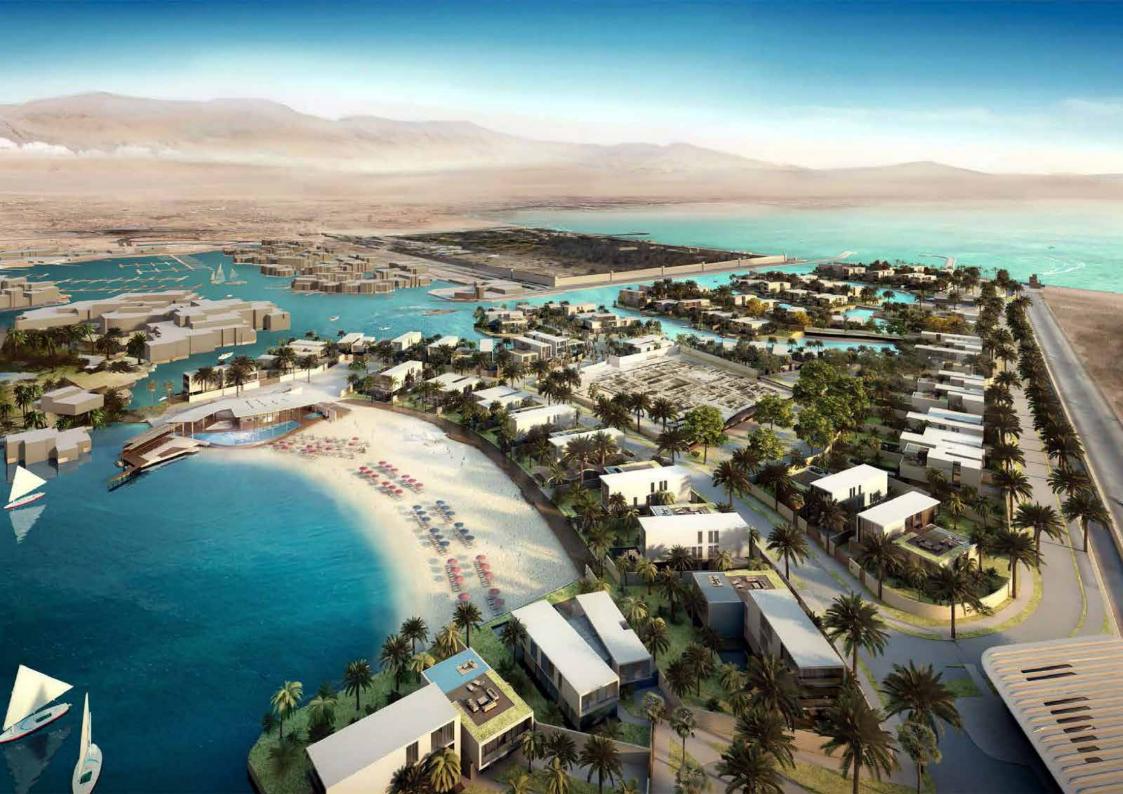

#### **Four Seasons Hotel**

The project will be situated within the Corniche District, where guests and homeowners will be enchanted by the captivating views of the Red Sea and Jeddah's classic architecture. These architectural marvels reflect the city's rich history spanning over 2000 years.

The upcoming Four Seasons will enjoy a strategic location near key business hubs, the historic Al-Balad area, the bustling Tahlia Street shopping district, and the Formula 1 Jeddah street circuit. This proximity provides both future travelers and residents with compelling reasons to visit and live in the vibrant and ever-growing metropolitan destination, also referred to as New Jeddah Corniche.

Location: Jeddah, Saudi Arabia

Scope of work: BIM Moudling For all system by MORIA Consulting Engineers JV

BUA: 200,000.00 m2