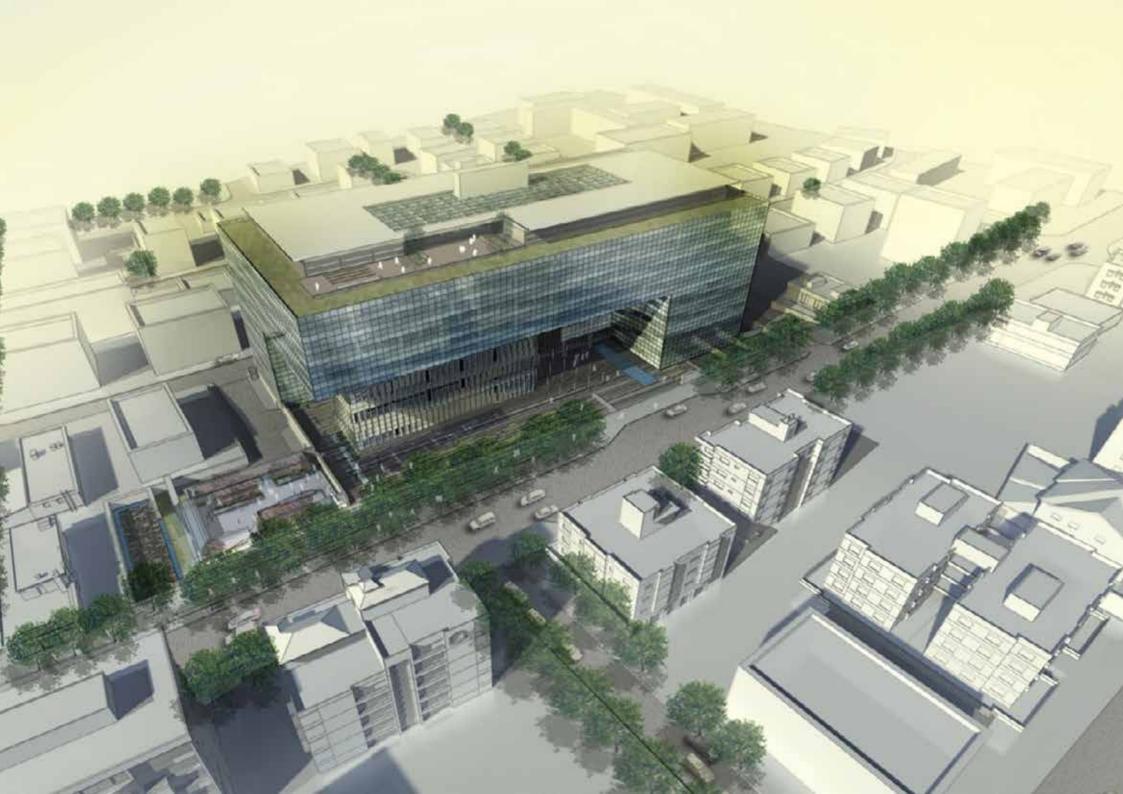

## **Royal Jordanian New Headquarters**

A successful landscape design harmoniously integrates nature, functionality, and visually appealing yet practical concepts. The distinctive location of this site for RJ demanded specialized expertise in infrastructure and a visionary approach with a meticulously executed plan to create an exceptional garden that embodies the values of our national courier, propelling us towards a new horizon.

Location: Amman, Jordan

Scope of work: Soft Landscape, Irrigation & Lighting - Design, Installation, Garden Care & Plantscaping.

BUA: 150,000.00 m2