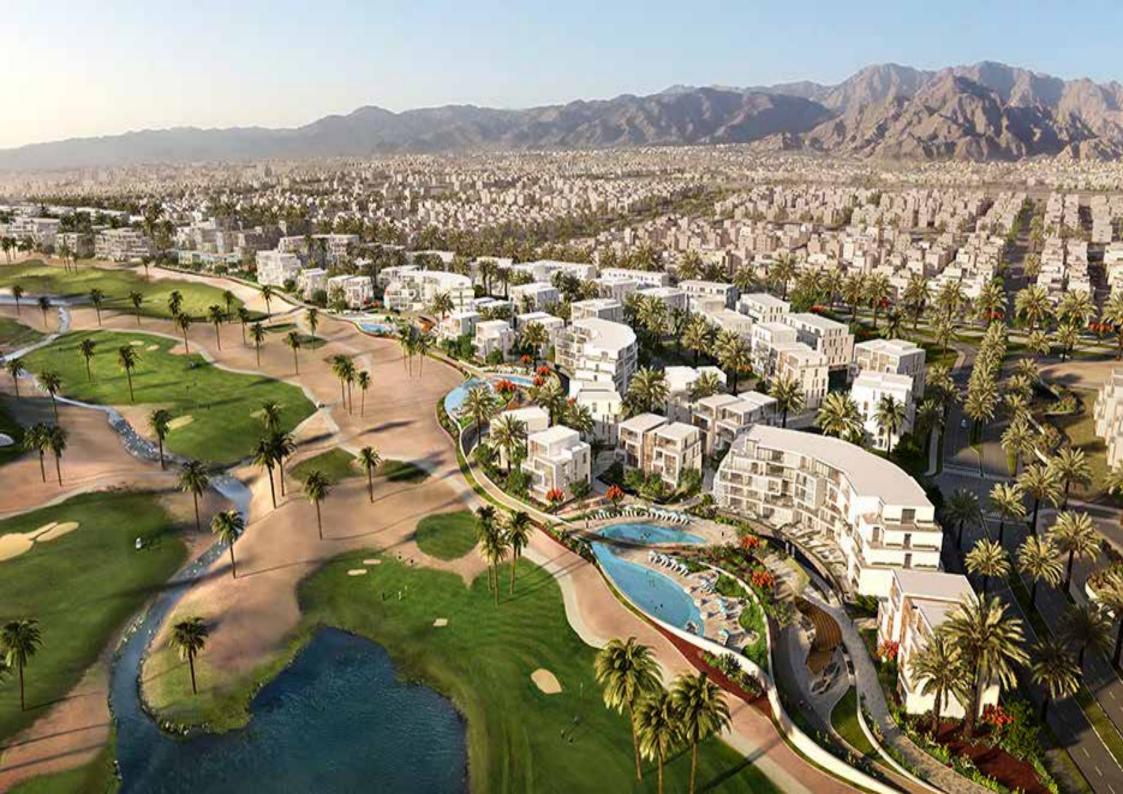

#### Al-Murjan 200 Bed Hospital on Kings Road

Al-Murjan Hospital aims to be a well-functioning general hospital offering high-quality healthcare services, with a capacity of 200 beds. Additionally, it embraces an innovative design philosophy that prioritizes an environment conducive to coordinated clinician care, and is achieved through the integration of appropriate and advanced technology.

Location: Jeddah, Saudi Arabia

Scope of work: Hard, Soft Landscape, Irrigation systems & Lighting systems design

BUA: 100,000.00 m2

The 60 mosques, within the "Improvement of traffic safety and mosques development project" (Phase II) in Riyadh