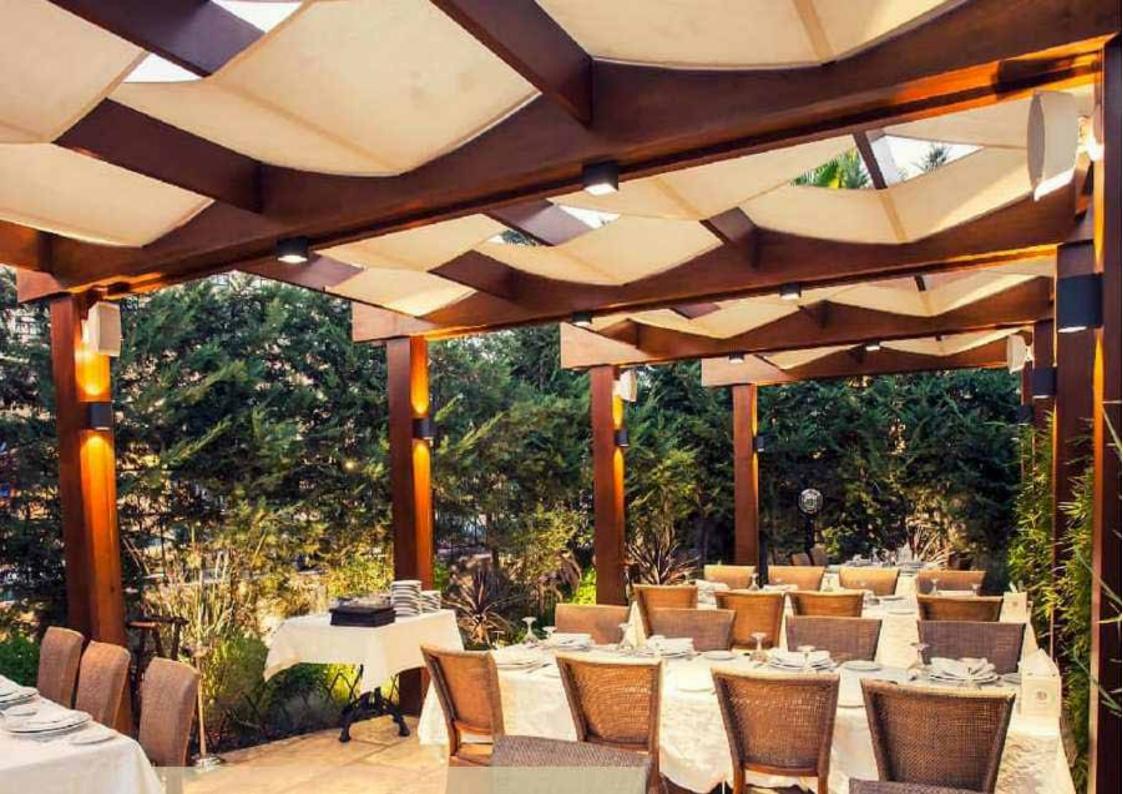

#### Karam Beirut Restaurant

The design presented a challenge in seamlessly integrating an outdoor dining area with a grand natural garden space, while respecting the culturally protected architectural facades of the building. The goal was to create a natural yet well-organized oasis that captivates the senses and provides a distinctive 5-star experience.

The project was influenced by the convergence of various fields, including architecture, sustainability, botany, and agronomy, intertwining these sciences to shape its overall design.

Location: Amman, Jordan

Scope of work: Hard, Soft Landscape, Irrigation systems & Lighting systems design.

BUA: 2,100.00 m2