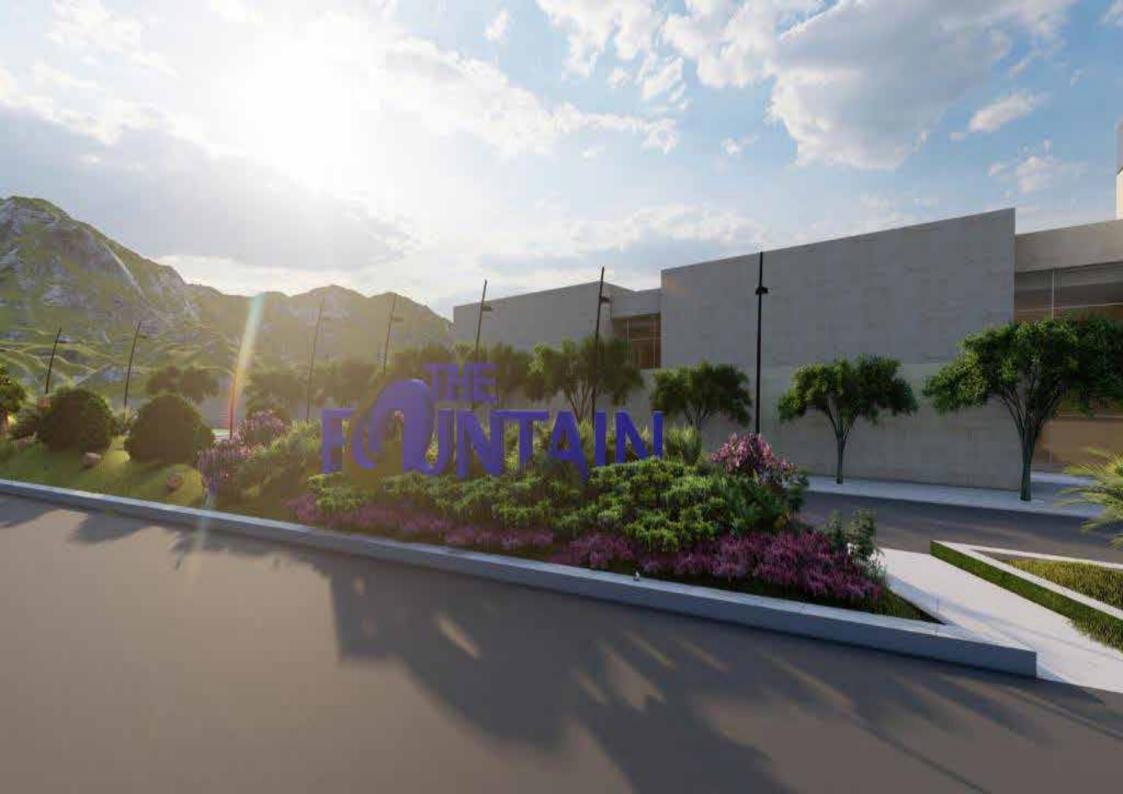

#### The Fountain Mall

The site stands as a prominent commercial landmark in a significant location within the city of Aqaba. Its purpose is to offer a one-of-a-kind and remarkable shopping experience, catering to the needs of the local community, as well as tourists and visitors alike.

The median island, which acts as a divider between the project and the main tourist road, serves as the project's flag. It will reflect the overall project's qualities, values, and modern building design, showcasing the expected level of services it will provide.

Location: Aqaba, Jordan

Scope of work: Hard, Soft Landscape, Irrigation systems & Lighting systems design & Supervision

BUA: 21,000.00 m2