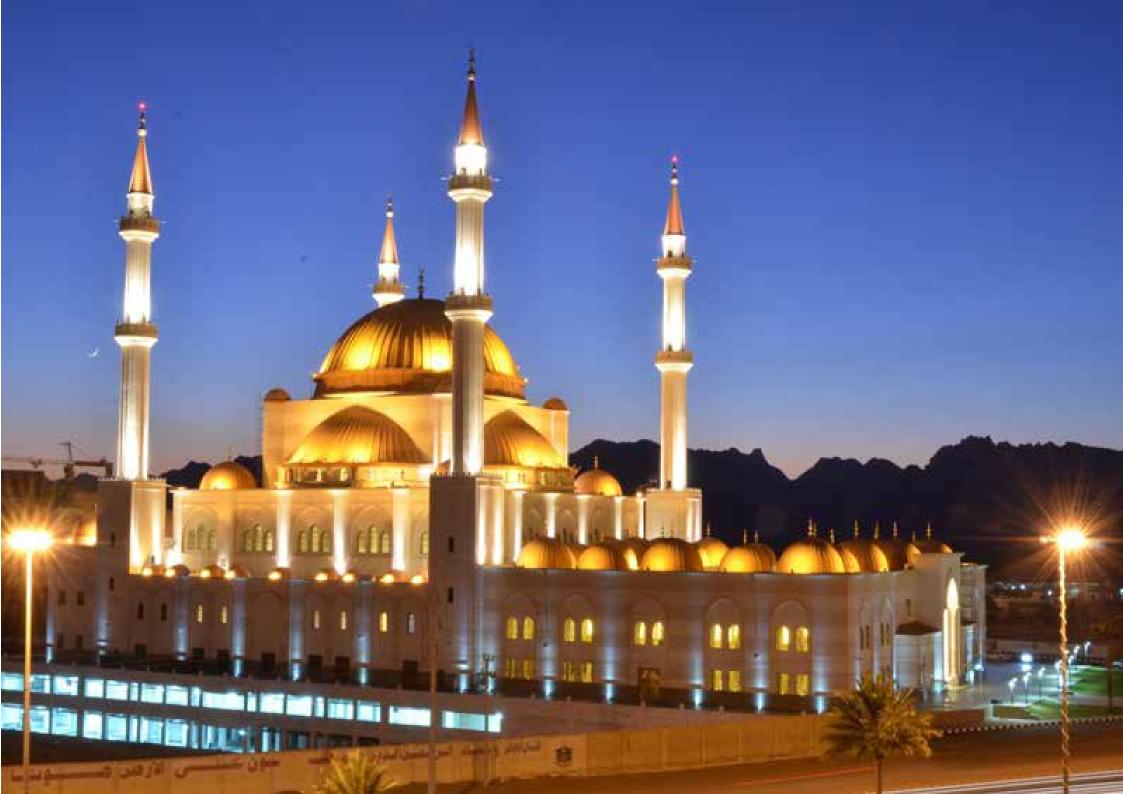

Location: Jeddah, Saudi Arabia

Scope of work: Hard, Soft Landscape, Irrigation systems & Lighting systems design

BUA: 100,000.00 m2

The 60 mosques, within the "Improvement of traffic safety and mosques development project" (Phase II) in Riyadh

Everything is interconnected in Islamic culture, and the designs adopted for this project reflect this philosophy. The mosque's site and spaces were thoroughly evaluated, considering perceptions, user preferences, safety enhancements, and the smooth flow of pedestrians and vehicles. Rajhi Mosque and King Khaled Mosque were chosen as exemplary illustrations that effectively embody both the hard and soft elements of this approach.

Location: Riyadh, Saudi Arabia

Scope of work: Hard, Soft Landscape, Irrigation systems &

Lighting systems design

BUA: