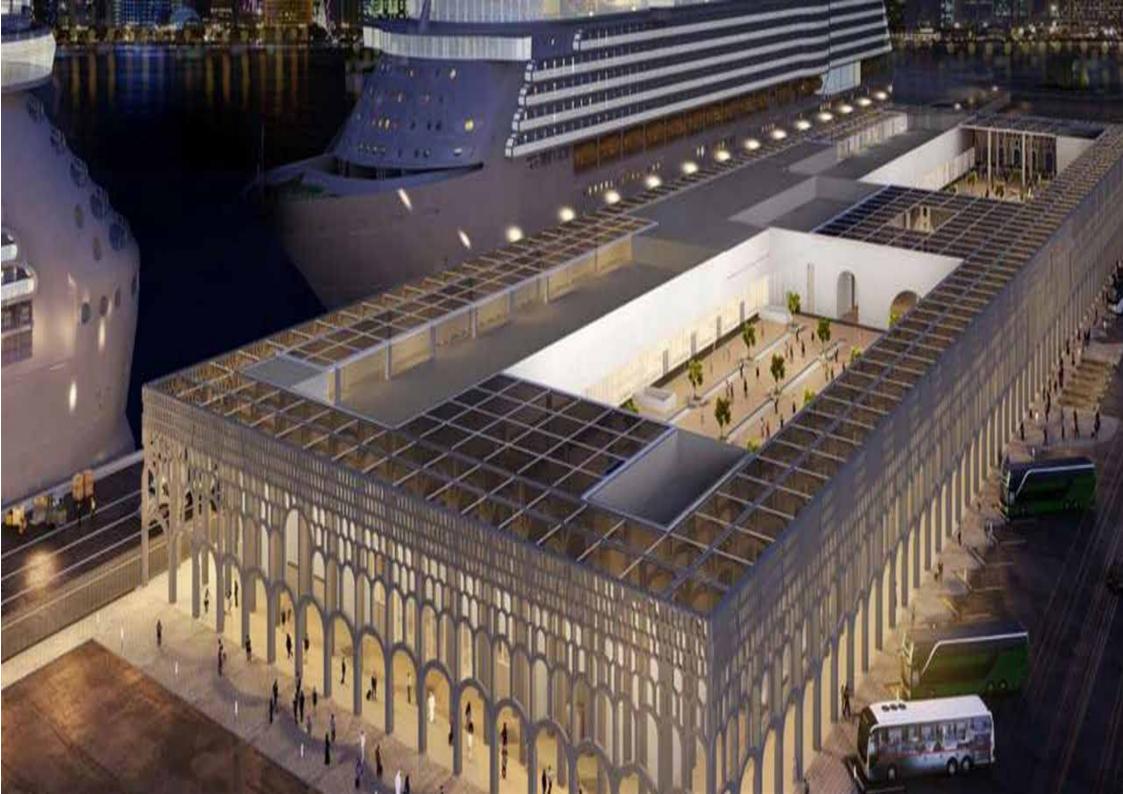

#### **Grand Terminal Port Project**

The Grand Terminal is a two-story rectangular building consisting of two twin terminals situated across two levels. The construction of the terminal will be carried out in two phases. During the first phase, the twin terminals, a city gallery, an aquarium, and parking facilities will be completed. The second phase will encompass the remaining facilities, including the proposed panoramic restaurant and the proposed botanical garden.

Location: Doha, Qatar

Scope of work: BIM Moudling For all system by MORIA

Consulting Engineers JV

BUA: 25,000.00 m2