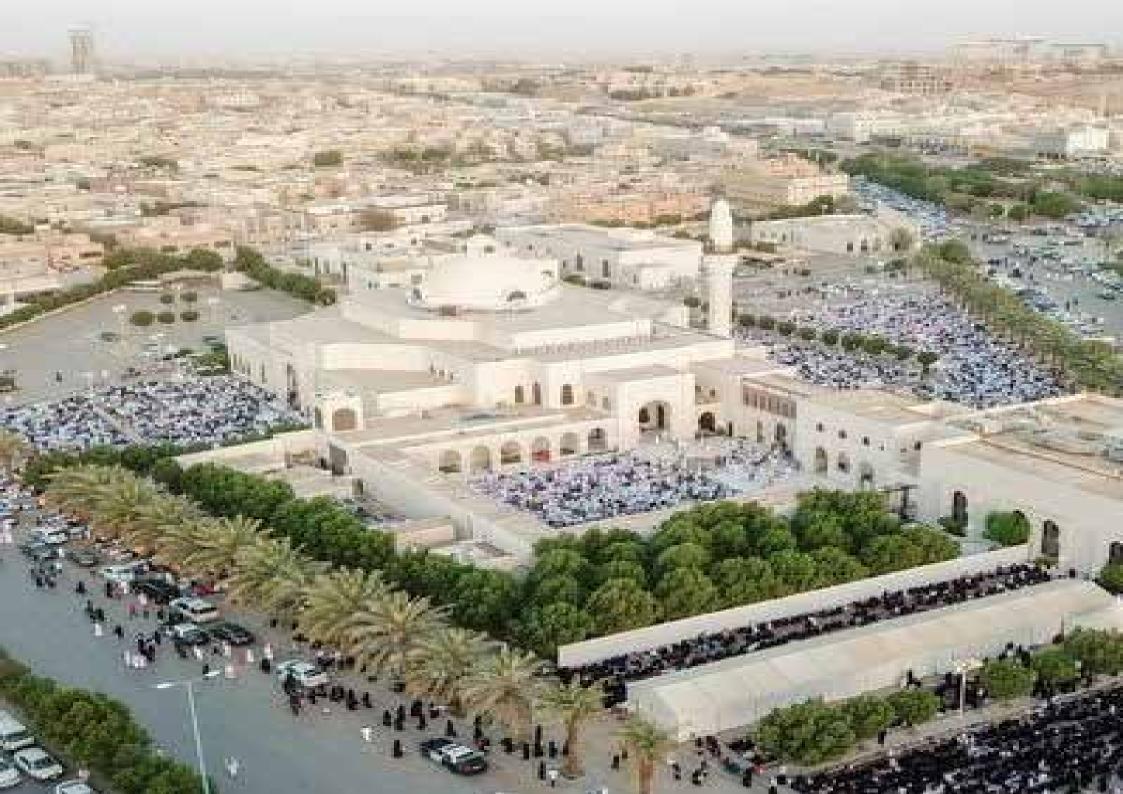

Location: Jeddah, Saudi Arabia

Scope of work: Hard, Soft Landscape, Irrigation systems & Lighting systems design

BUA: 100,000.00 m2

The 60 mosques, within the "Improvement of traffic safety and mosques development project" (Phase II) in Riyadh

Everything is interconnected in Islamic culture, and the designs adopted for this project reflect this philosophy. The mosque's site and spaces were thoroughly evaluated, considering perceptions, user preferences, safety enhancements, and the smooth flow of pedestrians and vehicles. Rajhi Mosque and King Khaled Mosque were chosen as exemplary illustrations that effectively embody both the hard and soft elements of this approach.

Location: Riyadh, Saudi Arabia

Scope of work: Hard, Soft Landscape, Irrigation systems &

Lighting systems design

BUA: