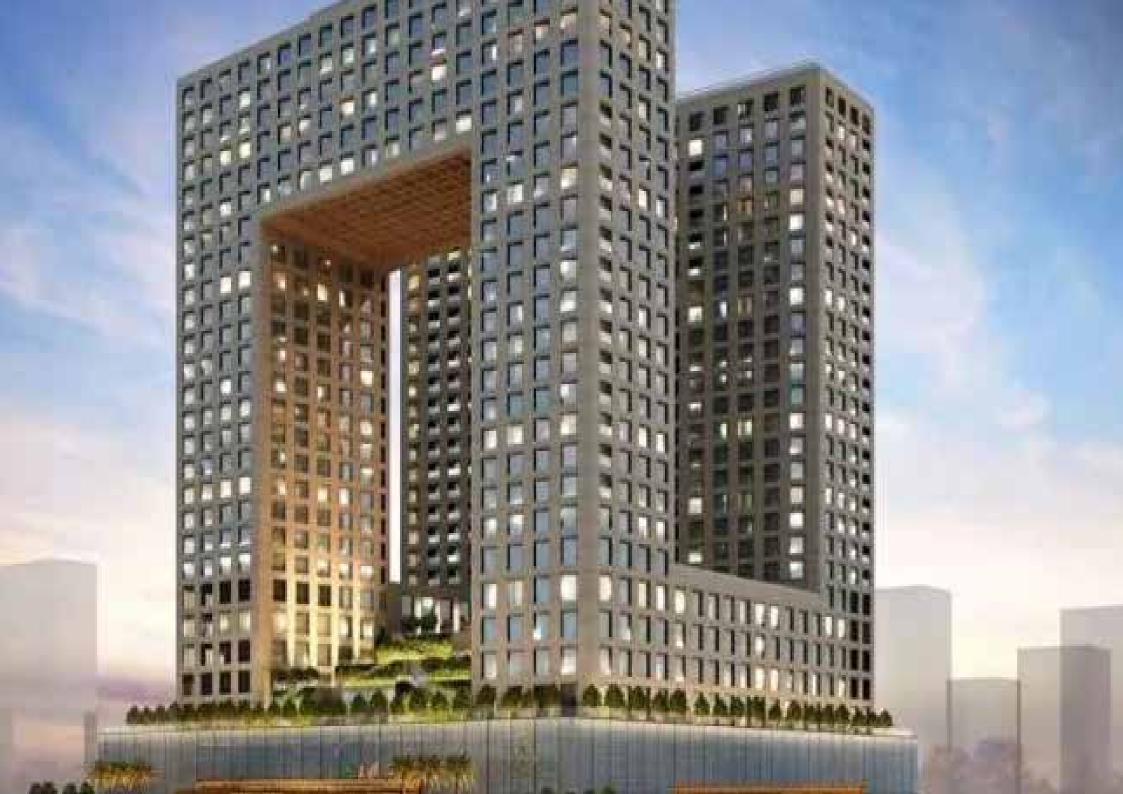

#### **Mozoon Towers**

Mozoon Towers is a four-tower complex under development on a plot land of 29,395 m2, with a total construction area of 435,503 m2. Hotel rooms and Apartments of 1,797 unit and 2,252 car parks, detailed as follows:

-Tower "A" – Hotel and Hotel Apartments (5B+G+25) – Operated by Oberoi Hotels and Resorts under Brand name "The Oberoi – Doha".

-Tower "B" – Hotel (5B+G+32) – Operated by Marriott International under Brand names "Renaissance Hotel" and "Courtyard Hotel".

-Tower "C" – Hotel Apartments (5B+G+37)– Operated by Retaj Hotels & Hospitality under Brand name "Retaj Suites and Residence".

-Tower "D" – Hotel Apartments (5B+G+45) – Operated by Marriott International under Brand names "Marriott Executive Apartments" and "Marriott Residence Inn".

Location: Doha, Qatar

Scope of work: BIM Moudling For all system by MORIA Consulting Engineers JV

BUA: 435,503.00 m2