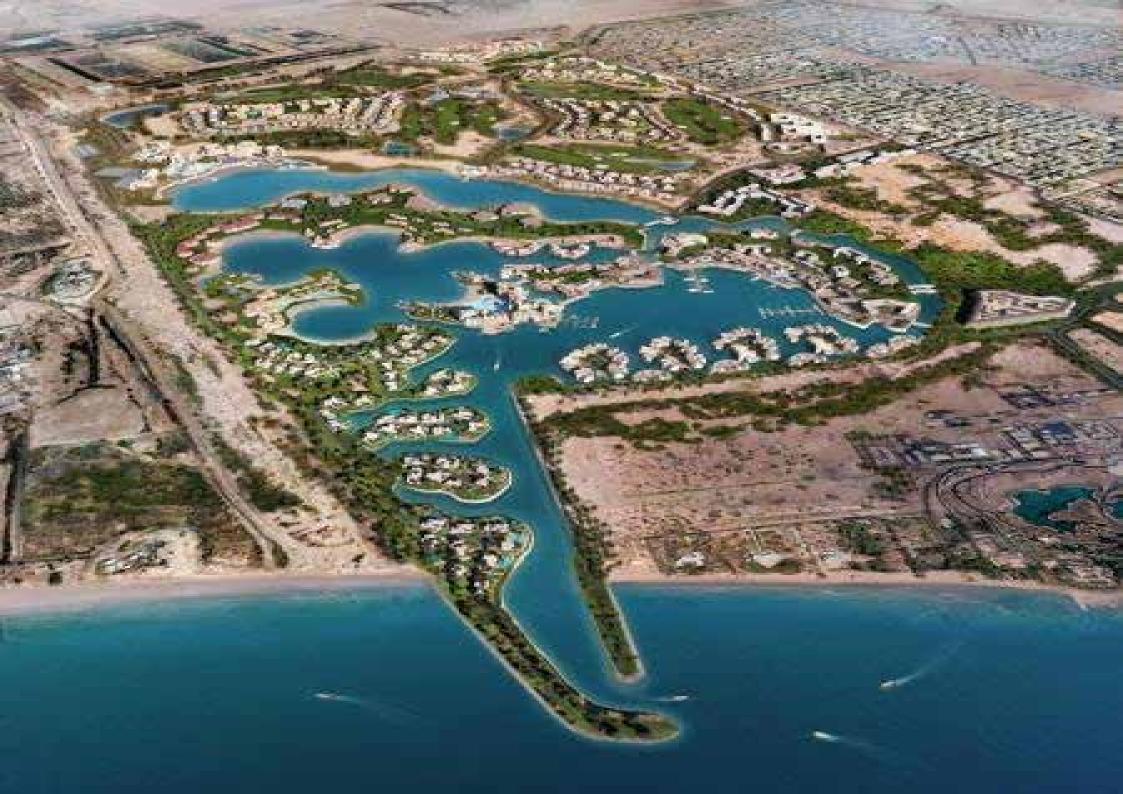

#### Ayla Oasis

Ayla Oasis is uniquely positioned on the shoreline of Aqaba as an inspirational waterfront development, passionately sculpted out of the coast of Aqaba and the Red Sea, providing an additional 17 kilometers of waterfront living in a private community covering an area of 4.3 million sqm. The development's construction commenced in 2008 and will be carried out in various phases.

Ayla Oasis is centered around captivating turquoise manmade lagoons, encompassed by residential and retail developments. The project encountered challenges related to soil, water, plant selection, and climatic conditions, which necessitated a meticulous understanding of agriculture to ensure its ongoing progress and growth.

Location: Agaba, Jordan

Scope of work: 1. Soft Landscape full site Assessment

2. Irrigation system design in two islands

BUA: 4,319,245.560 m2