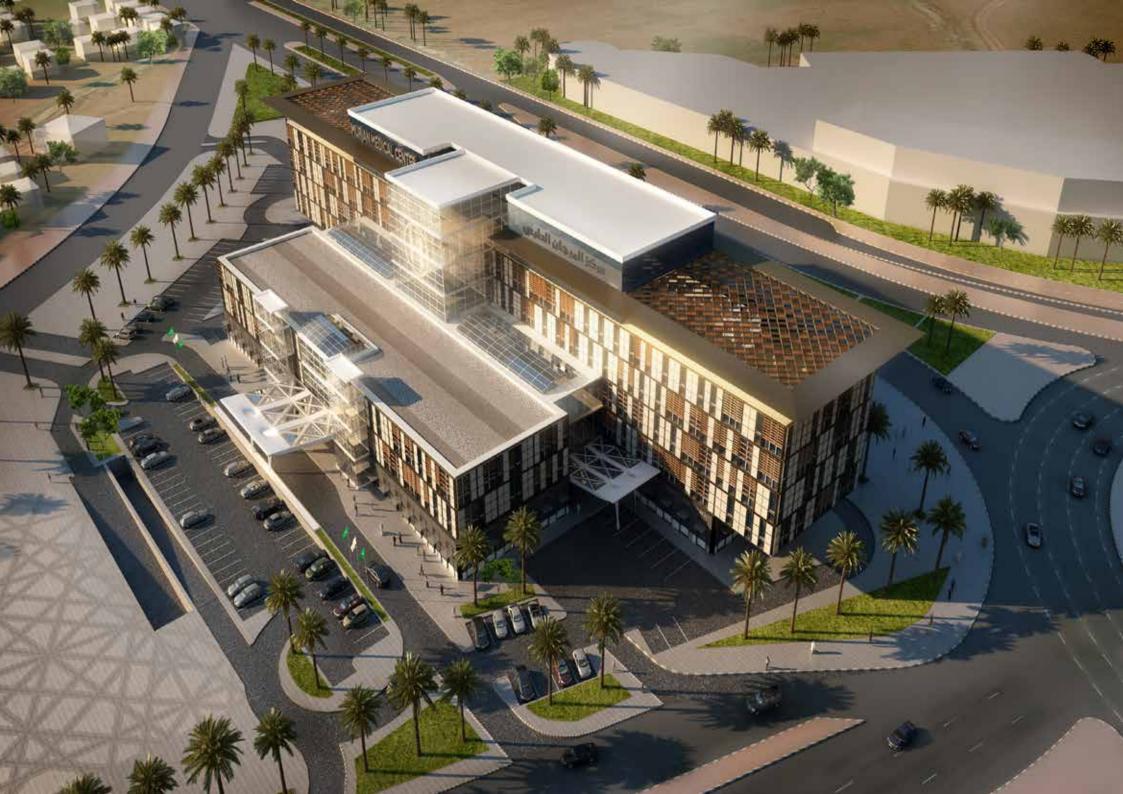

#### Al-Murjan 200 Bed Hospital on Kings Road

Al-Murjan Hospital aims to be a well-functioning general hospital offering high-quality healthcare services, with a capacity of 200 beds. Additionally, it embraces an innovative design philosophy that prioritizes an environment conducive to coordinated clinician care, and is achieved through the integration of appropriate and advanced technology.

Location: Jeddah, Saudi Arabia

Scope of work: Hard, Soft Landscape, Irrigation systems & Lighting systems design

BUA: 100,000.00 m2

The 60 mosques, within the "Improvement of traffic safety and mosques development project" (Phase II) in Riyadh